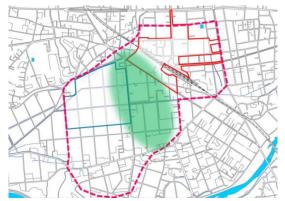

浪江駅西側地区公民連携まちづくりアイデア提案発表会



7/31から10/11まで募集した「浪江駅 西側地区公民連携まちづくりアイデア提 案」について、提案者が会場でプレゼン を行います。

全提案者のプレゼン終了後は、オンラ イン参加者も含むセミナー参加者全員で 「いいね」投票を実施。公民連携セミ ナー (第3回) に向けて、浪江駅西側地区 における公民連携まちづくりの可能性、 方向性を皆さんと共有する場となります。



▲みどり色の部分が浪江駅西側地区公民連携まちづくりエリア

当日参加 できなかった方も

#### 発表会動画合同視聴会を開催

日時:11/9(土)13時~

会場:浪江町役場本庁舎2階大会議室 浪江町大字幾世橋字六反田7-2

申込:申込用フォームまたは電話で受付

### 日時

11/5 ② 13時~ (開場/12時30分)

## 場所

秋桜アリーナ会議室 (浪江町地域スポーツセンター) 浪江町大字権現堂字下馬洗田5-2



※当日はzoomによるオンライン参加も可能です(要申込)

#### 定員

50名 (要申込)

#### 参加費

無料

### MODERATOR



株式会社 新産業文化創出研究所 代表取締役所長

## 廣常 啓一氏

立命館大学卒業。2005年に新産業文化創出研究所を設立 し、新たな産業や文化の創出機能や拠点づくり、またその 機能や新たな産業(技術)、文化を活用した「まちづく り」の仕掛けをオープンイノベーション型で進める。 現在、帝塚山学院大学特任教授や大阪市立大学客員講師、 URまちづくり支援専門委員なども務める。



浪江町役場 市街地整備課 F-REI立地室

浪江町大字幾世橋字六反田7-2

**2 0240-23-6927** 

※電話からも申し込みできます

# **TIME TABLE**

| TIME        | EVENTS